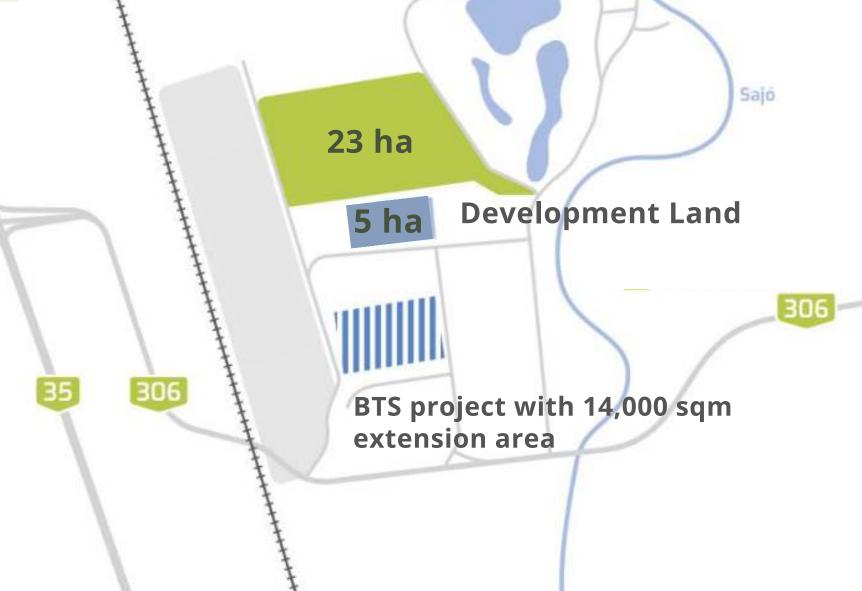

## **Development Land**

**5 ha land** with further expansion to neighbouring site

**30,000 m2** development potential

Ideal for Build-To-Suit developments

**VIP status zone** with accelerated permitting process