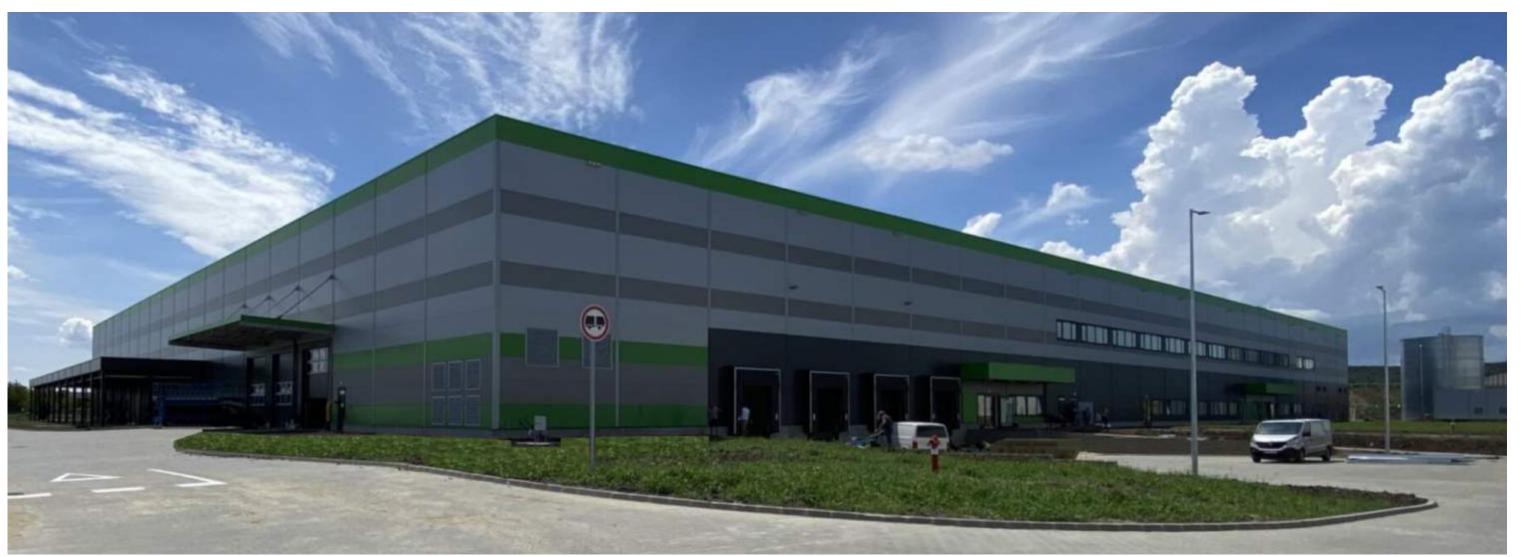

## Miskolc

- Located in the northern part of Miskolc
- Within Miskolc Mechatronic
   Industrial Park
- Direct connection to highwayM30
- 170 km distance to Budapest
- 700 m from Bosch Miskolc facilities and directly next to Bosch logistics centre and Chervon plant