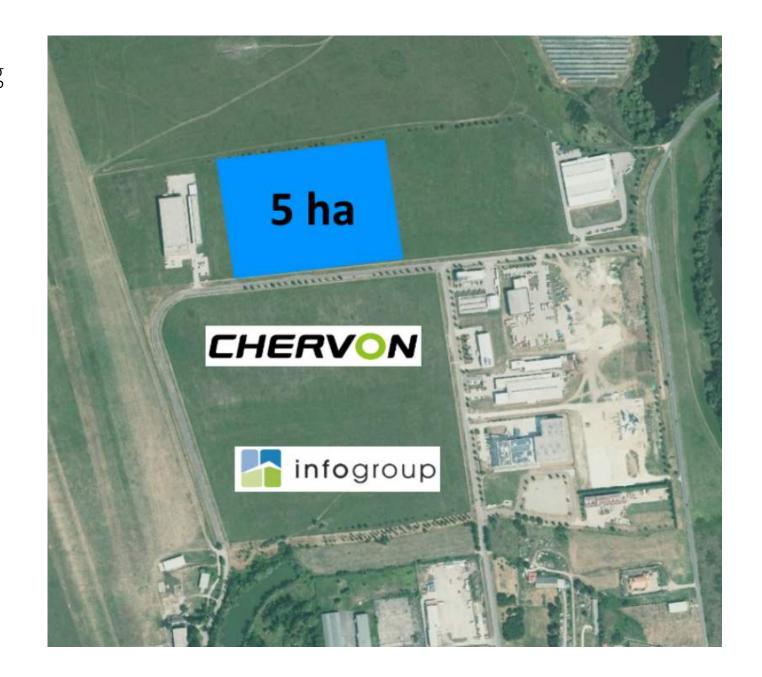

## **Development Land**

**5 ha land** with further expansion to neighbouring site

**30,000 m2** development potential

Ideal for Build-To-Suit developments

**VIP status zone** with accelerated permitting process