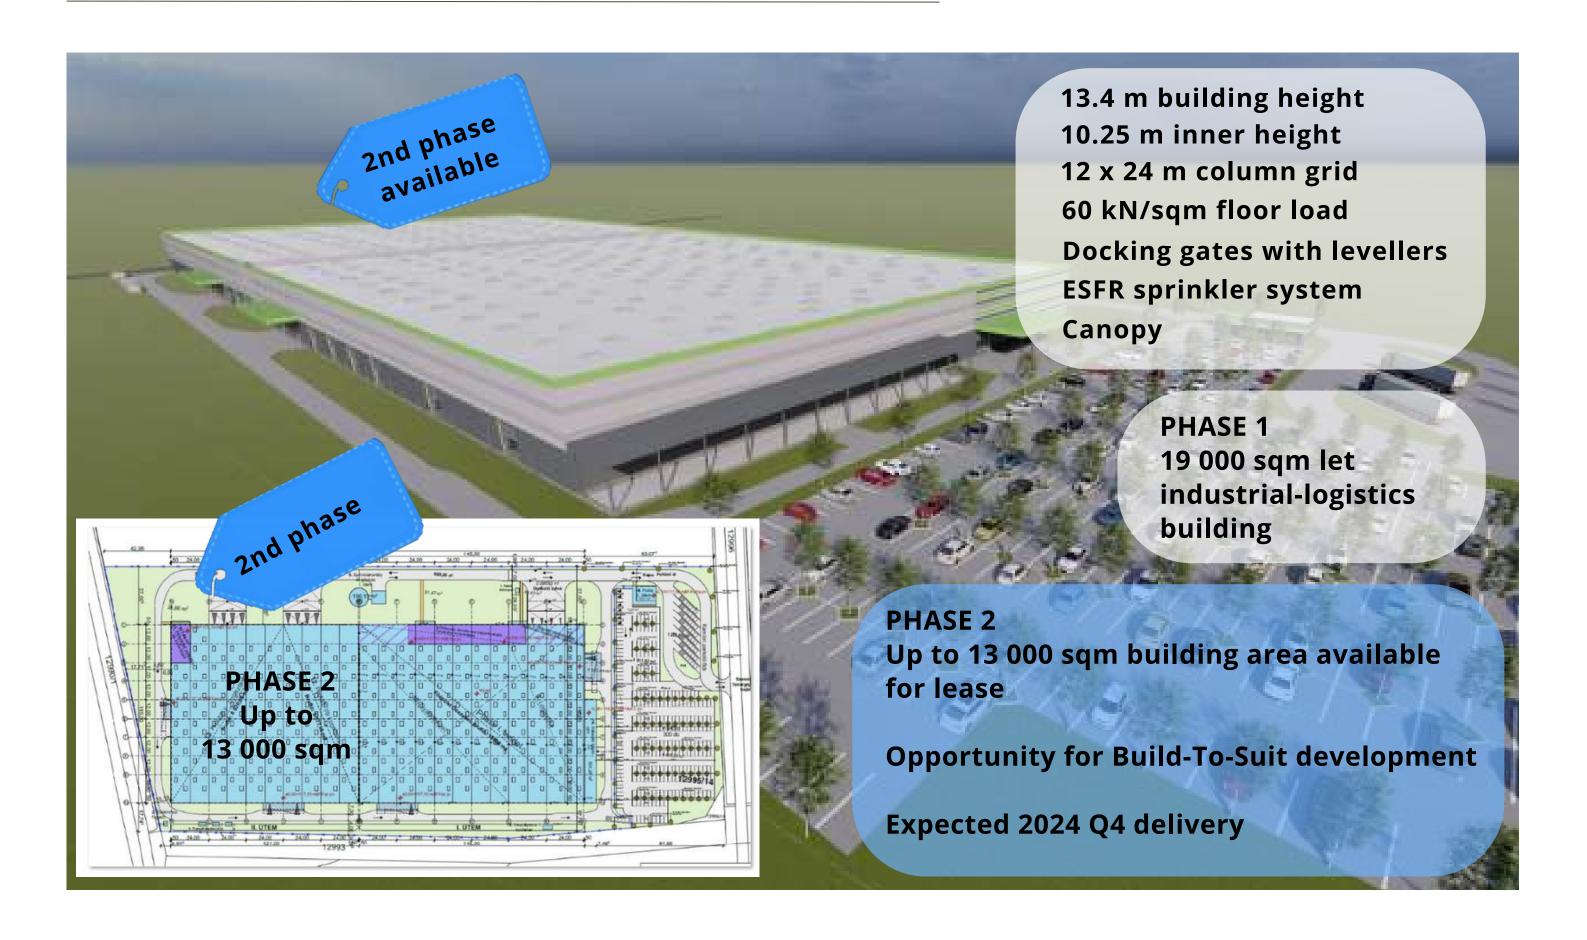

## IGPARK

## Miskolc







- Located in the northern part of Miskolc
- Within Miskolc Mechatronic
   Industrial Park
- Direct connection to highwayM30
- 170 km distance to Budapest
- 700 m from Bosch Miskolc facilities and directly next to Bosch logistics centre and Chervon plant



## **Building with extension possibility**



## **Development Land**



**5 ha land** with further expansion to neighbouring site



**30,000 m2** development potential

Ideal for Build-To-Suit developments



**VIP status zone** with accelerated permitting process

all mains available



Zoning: Gipe71.73[M]-(OF-1), industrial

area

Maximum build-in ratio: 60%

Minimum greenfield ratio: 25%

Maximum building height: 20 m





Balázs Czifra
Sales Director
Mobile: +36 30 345 3838
E-mail:
czifra.balazs@infogroup.hu

Andrea Derényi Head of Sales Mobile: +36 70 640 8098 E-mail:

E-mail: derenyi.andrea@infogroup.hu

Árpád Takács
Sales Manager
Mobile: +36 70 336 5562
E-mail:
takacs.arpad@infogroup.hu