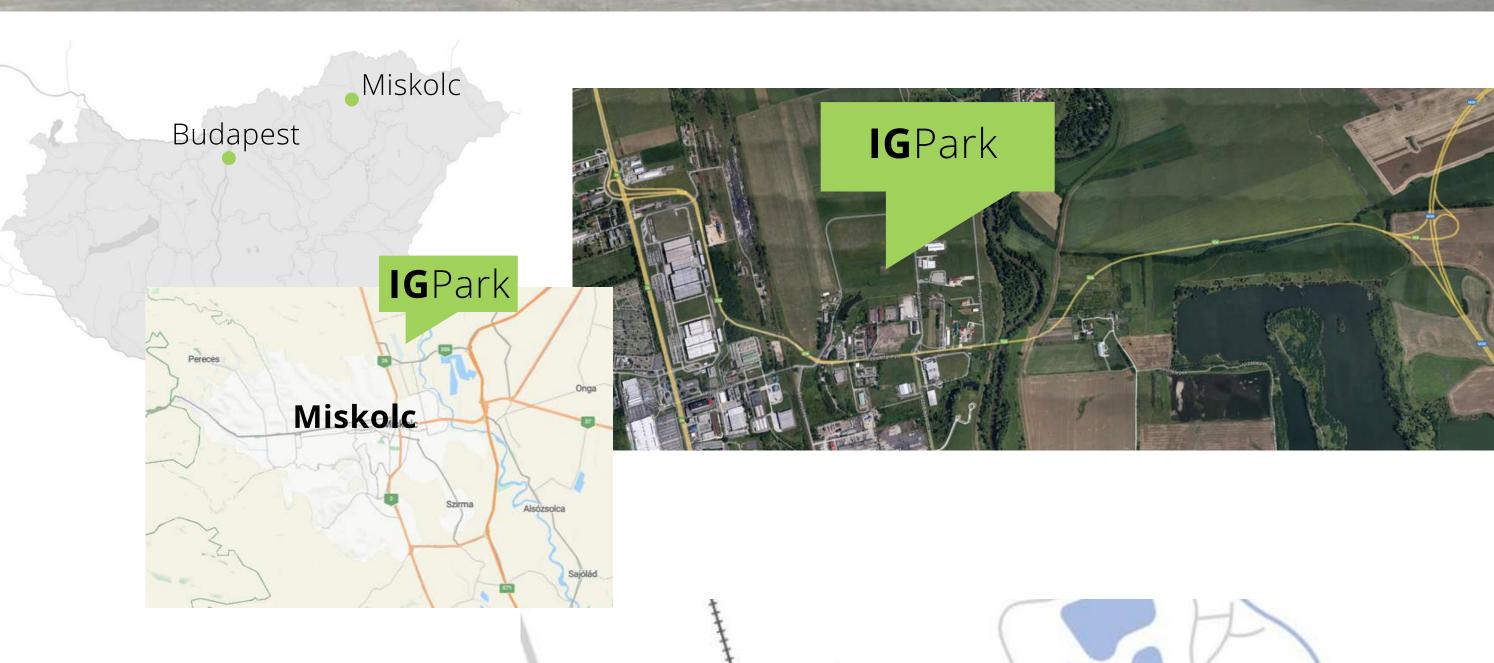

## Miskolc

- Located in the northern part of Miskolc
- Within Miskolc Mechatronic
   Industrial Park
- Direct connection to highwayM30
- 170 km distance to Budapest
- 700 m from Bosch Miskolc facilities and directly next to Bosch logistics centre and Chervon plant